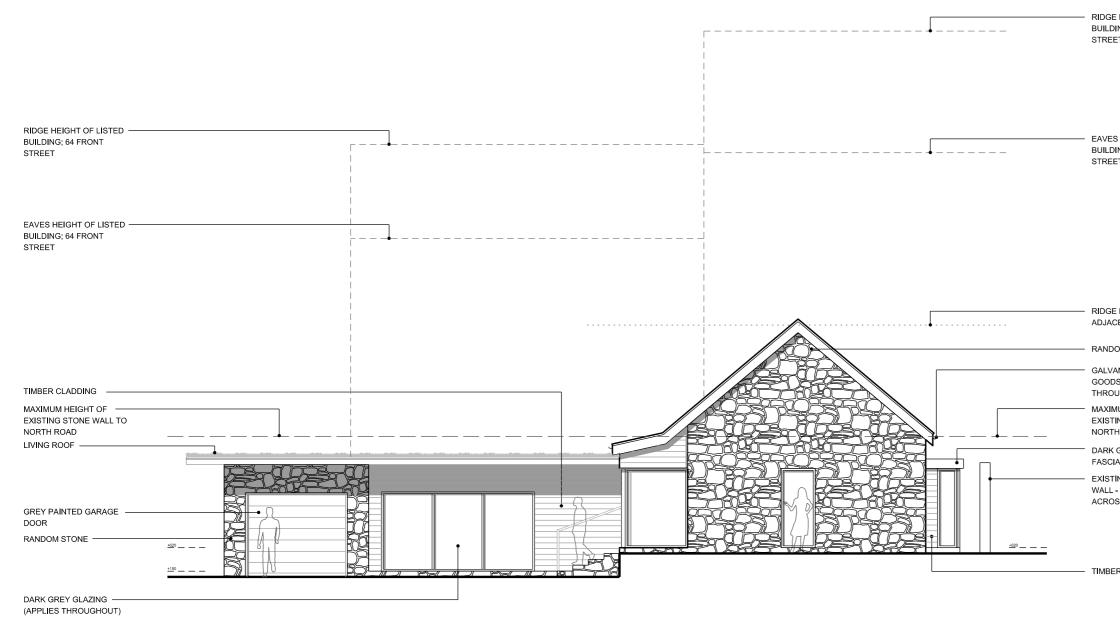

PROPOSED FRONT ELEVATION NORTH

|                                                 | FITZARCHITECTS                                                                           |               |                      |                     |  |
|-------------------------------------------------|------------------------------------------------------------------------------------------|---------------|----------------------|---------------------|--|
|                                                 | THE PLAC                                                                                 |               | ATHENAEUN            | 1 STREET<br>SR1 1QX |  |
|                                                 | T +44 (0)191 563 7025                                                                    |               | F +44 (0)191         |                     |  |
|                                                 | WWW.FITZARCHITECTS.CO.UK                                                                 |               |                      |                     |  |
|                                                 | OFFICE@FITZARCHITECTS.CO.UK                                                              |               |                      |                     |  |
| E HEIGHT OF LISTED                              | CLIENT<br>CONNOLLY                                                                       |               |                      |                     |  |
| DING; 70 FRONT<br>ET                            | PROJECT<br>PROPOSED RESIDENTIAL DEVELOPMENT<br>ON LAND TO THE REAR OF 64<br>FRONT STREET |               |                      |                     |  |
|                                                 | STAGE<br>PLANNING                                                                        |               |                      |                     |  |
|                                                 | DRAWING                                                                                  |               |                      |                     |  |
| S HEIGHT OF LISTED<br>DING; 70FRONT<br>ET       | PROPOSE                                                                                  | D ELEVAT      | IONS 1               |                     |  |
|                                                 | PROJECT NUMBER                                                                           |               | scales<br>1:100 @ A3 |                     |  |
|                                                 | DRAWING NUMBER<br>AL (0) 0010                                                            |               | date<br>FEB 15       |                     |  |
|                                                 | drawn by<br>Di                                                                           |               | CHECKED BY<br>CRF    |                     |  |
|                                                 | REVISION                                                                                 |               | NORTH                | NORTH               |  |
| E HEIGHT OF<br>CENT BARN                        |                                                                                          |               |                      |                     |  |
| DOM STONE                                       |                                                                                          |               |                      |                     |  |
| ANISED RAINWATER<br>DS (APPLIES                 |                                                                                          |               |                      |                     |  |
| DUGHOUT)<br>MUM HEIGHT OF<br>FING STONE WALL TO | REVISION DATE                                                                            |               | E AND DESCRIPTION    |                     |  |
| TH ROAD                                         |                                                                                          |               |                      |                     |  |
| IAS AND SOFFITS                                 |                                                                                          |               |                      |                     |  |
| - HEIGHT VARIES<br>SSS SITE                     |                                                                                          |               |                      |                     |  |
|                                                 |                                                                                          |               |                      |                     |  |
| ER CLADDING                                     |                                                                                          |               |                      |                     |  |
|                                                 |                                                                                          |               |                      |                     |  |
|                                                 |                                                                                          |               |                      |                     |  |
|                                                 |                                                                                          |               |                      |                     |  |
|                                                 |                                                                                          |               |                      |                     |  |
|                                                 |                                                                                          |               |                      |                     |  |
|                                                 |                                                                                          |               |                      |                     |  |
|                                                 | i<br>  i                                                                                 |               |                      |                     |  |
|                                                 |                                                                                          |               |                      |                     |  |
|                                                 |                                                                                          |               |                      |                     |  |
|                                                 |                                                                                          |               |                      |                     |  |
|                                                 | COF                                                                                      | YRIGHT OF FIT | Z ARCHITECTS LIMIT   | ED                  |  |
|                                                 |                                                                                          |               | ENSIONS TO BE CHE    |                     |  |